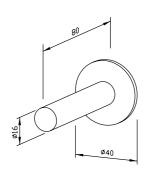

## **RESERVE-TOILET ROLL HOLDER AC222**

Ø 40 x 80 mm

- Reserve-toilet roll holder in solid, germ-reducing and easy-care stainless steel (AISI 303), satin finished.
  Further available surfaces: see below.
- Designed for one standard toilet roll with dimensions:

Outer diameter max. 125 mm wax. 100 mm Core diameter min. 38 mm

- Concealed, centric, anti-theft wall disc mounting.
- Holder diameter 16 mm, length 80 mm.
- Mounting with one screw.
- Delivery includes fixing material.
- Weight, including single package: 0.2 kg

Dimensions: Ø 40 x 80 mm

Article No. AC222

| Available surfaces        | ID No.  |
|---------------------------|---------|
| satin finished (standard) | 700 222 |
| highly polished           | 731 222 |